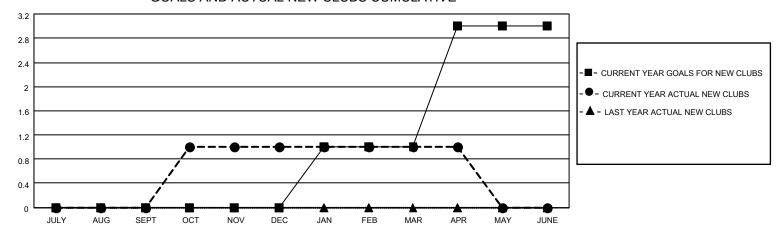

## GOALS AND ACTUAL NEW CLUBS CUMULATIVE

## MONTHLY MEMBERSHIP PROGRESS REPORT

LOCATION ONTARIO District A 1 Results as of: 4/30/2021

|               | Club          | s           |               | Members               |                        |                         |                                                    |  |
|---------------|---------------|-------------|---------------|-----------------------|------------------------|-------------------------|----------------------------------------------------|--|
|               | RESULTS FOR   | R 2020-2021 |               | RESULTS FOR 2020-2021 |                        |                         |                                                    |  |
| QUARTER       | NEW CLUB GOAL | NEW CLUBS   | DROPPED CLUBS | QUARTER MEMB          | BER GROWTH NET<br>GOAL | MEMBER GROWTH<br>ACTUAL | DROPPED<br>MEMBERS ACTUAL<br>(including transfers) |  |
| JULY/AUG/SEPT | 0             | 0           | 1             | JULY/AUG/SEPT         | 15                     | 25                      | 16                                                 |  |
| OCT/NOV/DEC   | 0             | 1           | 0             | OCT/NOV/DEC           | 20                     | 64                      | 18                                                 |  |
| JAN/FEB/MAR   | 1             | 0           | 0             | JAN/FEB/MAR           | 20                     | 26                      | 18                                                 |  |
| APR/MAY/JUNE  | 2             | 0           | 0             | APR/MAY/JUNE          | 20                     | 19                      | 5                                                  |  |