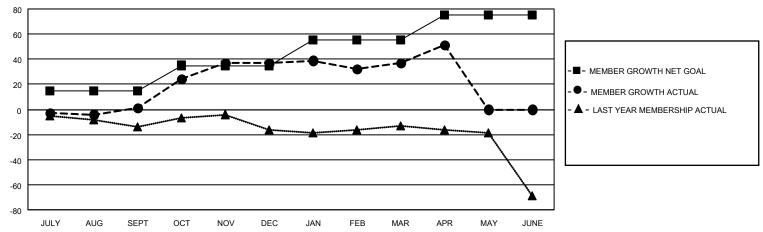

## GOALS AND ACTUAL MEMBERS CUMULATIVE

| DROPPED CLUBS: 1          |    | 22 CLUBS OF 41 ADDED 1 OR MORE<br>NEW MEMBERS | GENDER DISTRIBUTION  MALE 891 (74.19%) |              |     |
|---------------------------|----|-----------------------------------------------|----------------------------------------|--------------|-----|
| DROPPED MEMBERS           |    |                                               | FEMALE                                 | 310 (25.81%) |     |
| DECEASED                  | 17 | CLICK HERE FOR CUMULATIVE                     | TOTAL FAMILY UNIT MEMBERS              |              | 197 |
| CLUB CANCELLED 0 OTHER 40 |    | MEMBERSHIP DATA                               | FAMILY MEMBERS PAYING HALF             |              | 00  |
|                           |    |                                               |                                        |              | 99  |
| TOTAL                     | 57 |                                               | B020                                   |              |     |

## MONTHLY MEMBERSHIP PROGRESS REPORT

LOCATION ONTARIO District A 1 Results as of: 4/30/2021

|               | Club          | s           |               | Members               |                        |                         |                                                    |  |
|---------------|---------------|-------------|---------------|-----------------------|------------------------|-------------------------|----------------------------------------------------|--|
|               | RESULTS FOR   | R 2020-2021 |               | RESULTS FOR 2020-2021 |                        |                         |                                                    |  |
| QUARTER       | NEW CLUB GOAL | NEW CLUBS   | DROPPED CLUBS | QUARTER MEMB          | BER GROWTH NET<br>GOAL | MEMBER GROWTH<br>ACTUAL | DROPPED<br>MEMBERS ACTUAL<br>(including transfers) |  |
| JULY/AUG/SEPT | 0             | 0           | 1             | JULY/AUG/SEPT         | 15                     | 25                      | 16                                                 |  |
| OCT/NOV/DEC   | 0             | 1           | 0             | OCT/NOV/DEC           | 20                     | 64                      | 18                                                 |  |
| JAN/FEB/MAR   | 1             | 0           | 0             | JAN/FEB/MAR           | 20                     | 26                      | 18                                                 |  |
| APR/MAY/JUNE  | 2             | 0           | 0             | APR/MAY/JUNE          | 20                     | 19                      | 5                                                  |  |